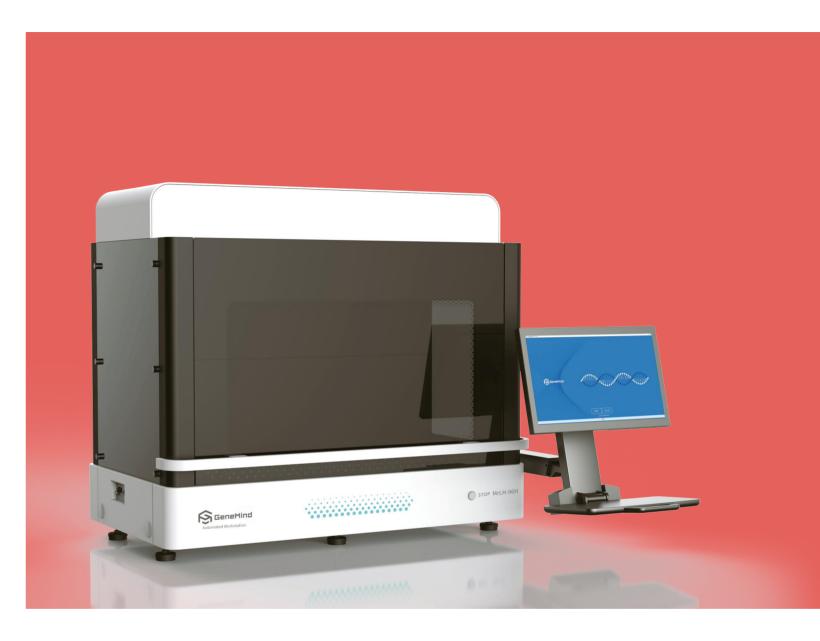

# English UI Screenshots

MrLH-96 Dx



## MrLH-96 Dx Data Sheet

MrLH-96 Dx

|                  | Parameters          |
|------------------|---------------------|
| Dimension        | 1224mm*753mm*1111mm |
| Loading Capacity | 22 Plates           |
| Principle        | Air replacement     |
| Precision        | 2µI: <5%            |
|                  | 5µl: <2%            |
|                  | 50µl: <1%           |
|                  | 150µl: <1%          |

|          | Parameters   |
|----------|--------------|
| Weight   | 274 kg       |
| Flux     | 96           |
| Range    | 2-200 ul     |
| Accuracy | 2µI: <±10%   |
|          | 5µl: <±2.5%  |
|          | 50µl: <±1.5% |
|          | 150µl: <±1%  |



High-throughput MrLH-96 Dx Automated Sample Preparation System





# MrLH-96 Dx Applications

MrLH-96 Dx



## MrLH-96 Dx Features



Highly Automated, Less Manpower Needed 24 plates position with plates stack function. No need to add reagents and consumables during the DNA seq process, achieve fully automated.



Easy to Connect with LIMS



**High Quality Compatible Reagents** More compatible with GeneMind reagents



### **Compatible with Inheco Temperature Control Module** Precise temperature control with an Inheco PCR instrument and a temperature-controlled oscillation Module

# MrLH-96 Dx Features Introduction

## MrLH-96 Dx

## **Consumables Stacking System**



0 STOP

### Inheco Temp-Control Oscillation Accessories

only ensure the stability of the 4~70°C, which perfectly

## *