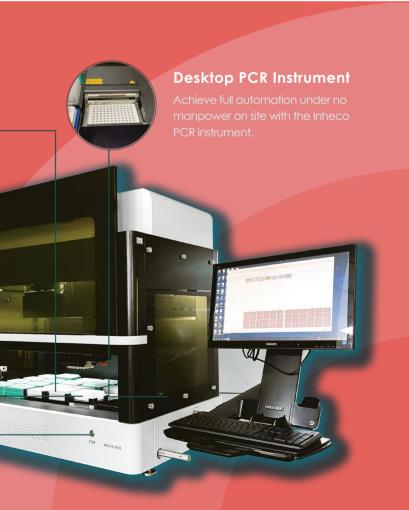

### **Compatible with Inheco Temperature Control Module** Precise temperature control with an Inheco PCR instrument and a temperature-controlled oscillation Module