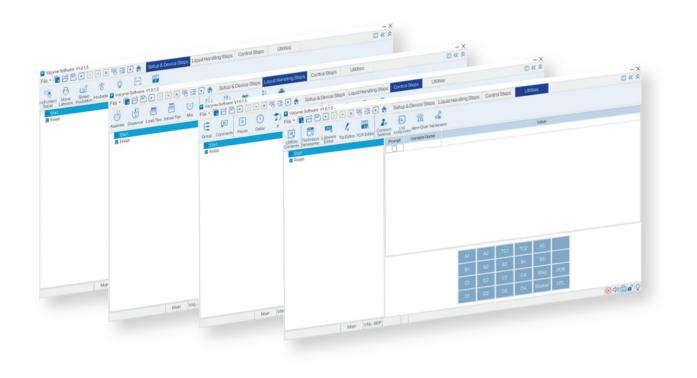

# English UI Screenshots

MrLH-96 Dx



## MrLH-96 Dx Data Sheet

MrLH-96 Dx

|                  | Parameters          |
|------------------|---------------------|
| Dimension        | 1224mm*753mm*1111mm |
| Loading Capacity | 22 Plates           |
| Principle        | Air replacement     |
| Precision        | 2µI: <5%            |
|                  | 5µl: <2%            |
|                  | 50µl: <1%           |
|                  | 150µl: <1%          |

|          | Parameters   |
|----------|--------------|
| Weight   | 274 kg       |
| Flux     | 96           |
| Range    | 2-200 ul     |
| Accuracy | 2µI: <±10%   |
|          | 5µl: <±2.5%  |
|          | 50µl: <±1.5% |
|          | 150µl: <±1%  |



High-throughput MrLH-96 Dx Automated Sample Preparation System





# MrLH-96 Dx Applications

MrLH-96 Dx



## MrLH-